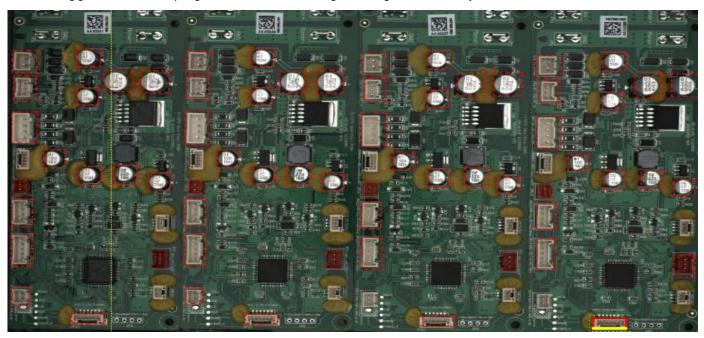

### I.C.T DIP On-line Dual side AOI AI-5146W (After THT Soldering)

### Introduction:

I.C.T DIP dual side AOI captures board image in real time by high precision color industrial camera. Adopt Convolution Neural Network (CNN) algorithm to process images. Judge defects of components intelligently.

### Features:

1. On-line DIP dual side AOI for plug-in after soldering.

2. High inspection rate and low false alarm rate, automatically check color ring resistor, capacitor, diode, socket, etc.

3. Defect type: wrong part, missing part, reverse polarity and other defects of DIP element.

### Multiple Inspection Modes

1. Support multi-in-1 board inspection. Support mixed board inspection, Support mixed material inspection.

2. Support rotation identification of multiple angles and multiple positions.