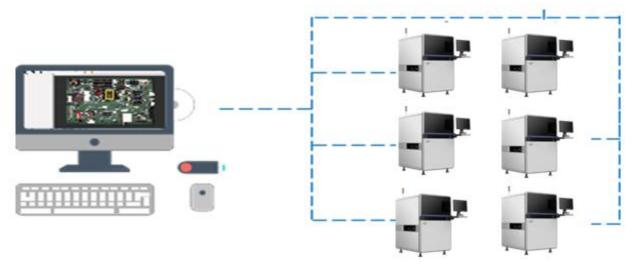

### **Deep Learning Algorithm**

I.C.T AOI by applying deep learning algorithm, big data optimization and intelligent minimalist programming in industrial inspection, I.C.T enables intelligent judgment by one-click automatic identification of components and solder joints, thus addressing the two major pain points of traditional algorithms, namely, long programming time and high false alarm rate.