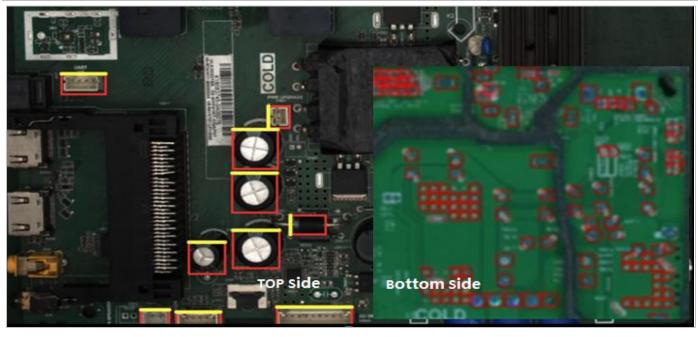

### Strong Intelligent Inspection Capability

1. For BOTTOM surface of wave soldering process, elements of solder joint change significantly. Algorithm is required to identify different NG board and OK board. Miss inspection is not allowed.

2. I.C.T DIP AOI is trained based on big data. Accuracy of components identification is high.

3. Inspection capability and generalization ability is strong. Correct alarm caused by components overhang. Reduce false alarm.