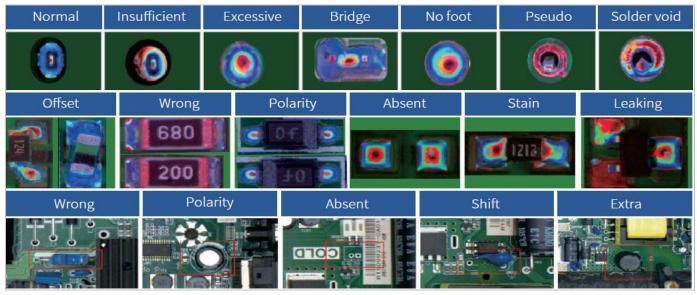

### Features:

1. On-line DIP dual side AOI for plug-in after soldering.

2. High inspection rate and low false alarm rate, automatically check color ring resistor, capacitor, diode, socket, etc.

3. Defect type: wrong part, missing part, reverse polarity and other defects of DIP element.

5. Strong feature fuzzy identification capability. Effectively inspect pin hole on soldering tin without being interrupted by pin and device.

6. Strong generalization ability. Slight color difference and irregular arrangement of solder joint. Low false alarm rate can be realized.