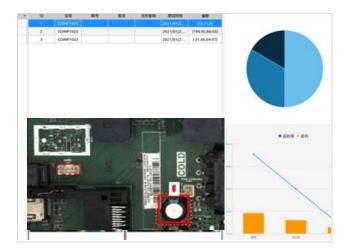

10. Data is traceable. Support SPC alarm, LOG automatic collecting and storage function, NG warning/alarm function, Remote programming & debugging.