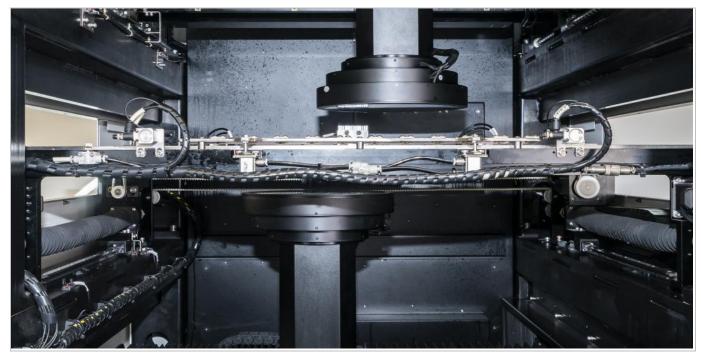

arios.

Ensure inspection rate and reduce false alarm rate at the same time.

5. Strong feature fuzzy identification capability. Effectively inspect pin hole on soldering tin without being interrupted by pin and device.



6. Strong generalization ability. Slight color difference and irregular arrangement of solder joint. Low false alarm rate can be realized.



# **Quick Inspection Speed**

1. I.C.T AOI Genetic algorithm path planning.

2. Less number of FOV. Intelligently skip positions without welds. Reduce number of FOV and enhance efficiency.

3. Photographing path is shorter. Reduce large-span FOV skipping to further save time.

4. More suitable imaging position. Avoid solder joint at FOV joint to guarantee test results.

5. GPU image parallel processing. Faster data running speed.



### Multiple Inspection Modes

1. Support multi-in-1 board inspection. Support mixed board inspection, Support mixed material inspection.

2. Support rotation identification of multiple angles and multiple positions.

3. Support Bad Mark skip.



|           |        | - 04  | 11日年十世内(     | (11) (11) (11) (11) (11) (11) (11) (11)