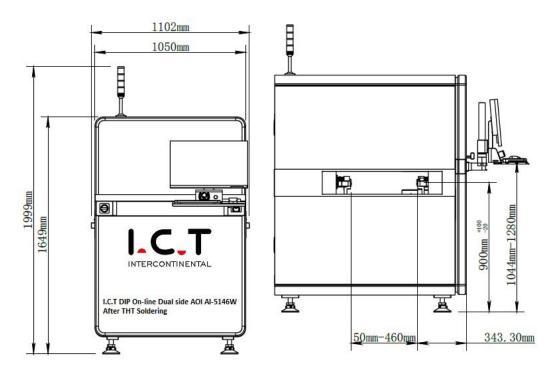

|
| Weight         | 860Kg               | 1000Kg              |  |
| Dimension      | L1050*W1335*H1650mm | L1050*W1535*H1650mm |  |

### **Standard Accessories:**

| No. | Item                   | Quantity |
|-----|------------------------|----------|
| 1   | Power cable            | 1pcs     |
| 2   | SMEMA line             | 2pcs     |
| 3   | Memory card            | lpcs     |
| 4   | Card reader            | 1pcs     |
| 5   | Wireless network card  | 1pcs     |
| 6   | Grayscale board        | 1set     |
| 7   | Allen wrench           | 1set     |
| 8   | Open end wrench        | 1pcs     |
| 9   | System disk            | 1pcs     |
| 10  | Electromagnetic sensor | 1pcs     |
| 11  | Air ducts              | 1pcs     |
| 12  | Belt                   | 1pcs     |

## Dimension:



\* I.C.T keeps working on quality and performance, specifications and appearance may be updated without particular notice.

# Thanks for choosing I.C.T.

I.C.T looks forward to win-win cooperation.