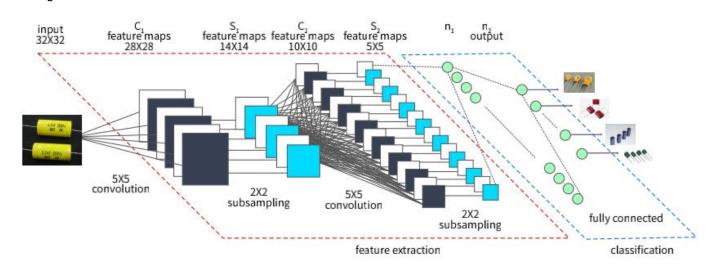

### Introduction:

I.C.T DIP dual side AOI captures board image in real time by high precision color industrial camera. Adopt Convolution Neural Network (CNN) algorithm to process images. Judge defects of components intelligently.

### **Deep Learning Algorithm**

I.C.T AOI by applying deep learning algorithm, big data optimization and intelligent minimalist programming in industrial inspection, I.C.T enables intelligent judgment by one-click automatic identification of components and solder joints, thus addressing the two major pain points of traditional algorithms, namely, long programming time and high false alarm rate.

4. Convolutional Neural Network (CNN) adopts judgment approach similar to human beings. Effectively identify diversified testing scenarios.

Ensure inspection rate and reduce false alarm rate at the same time.