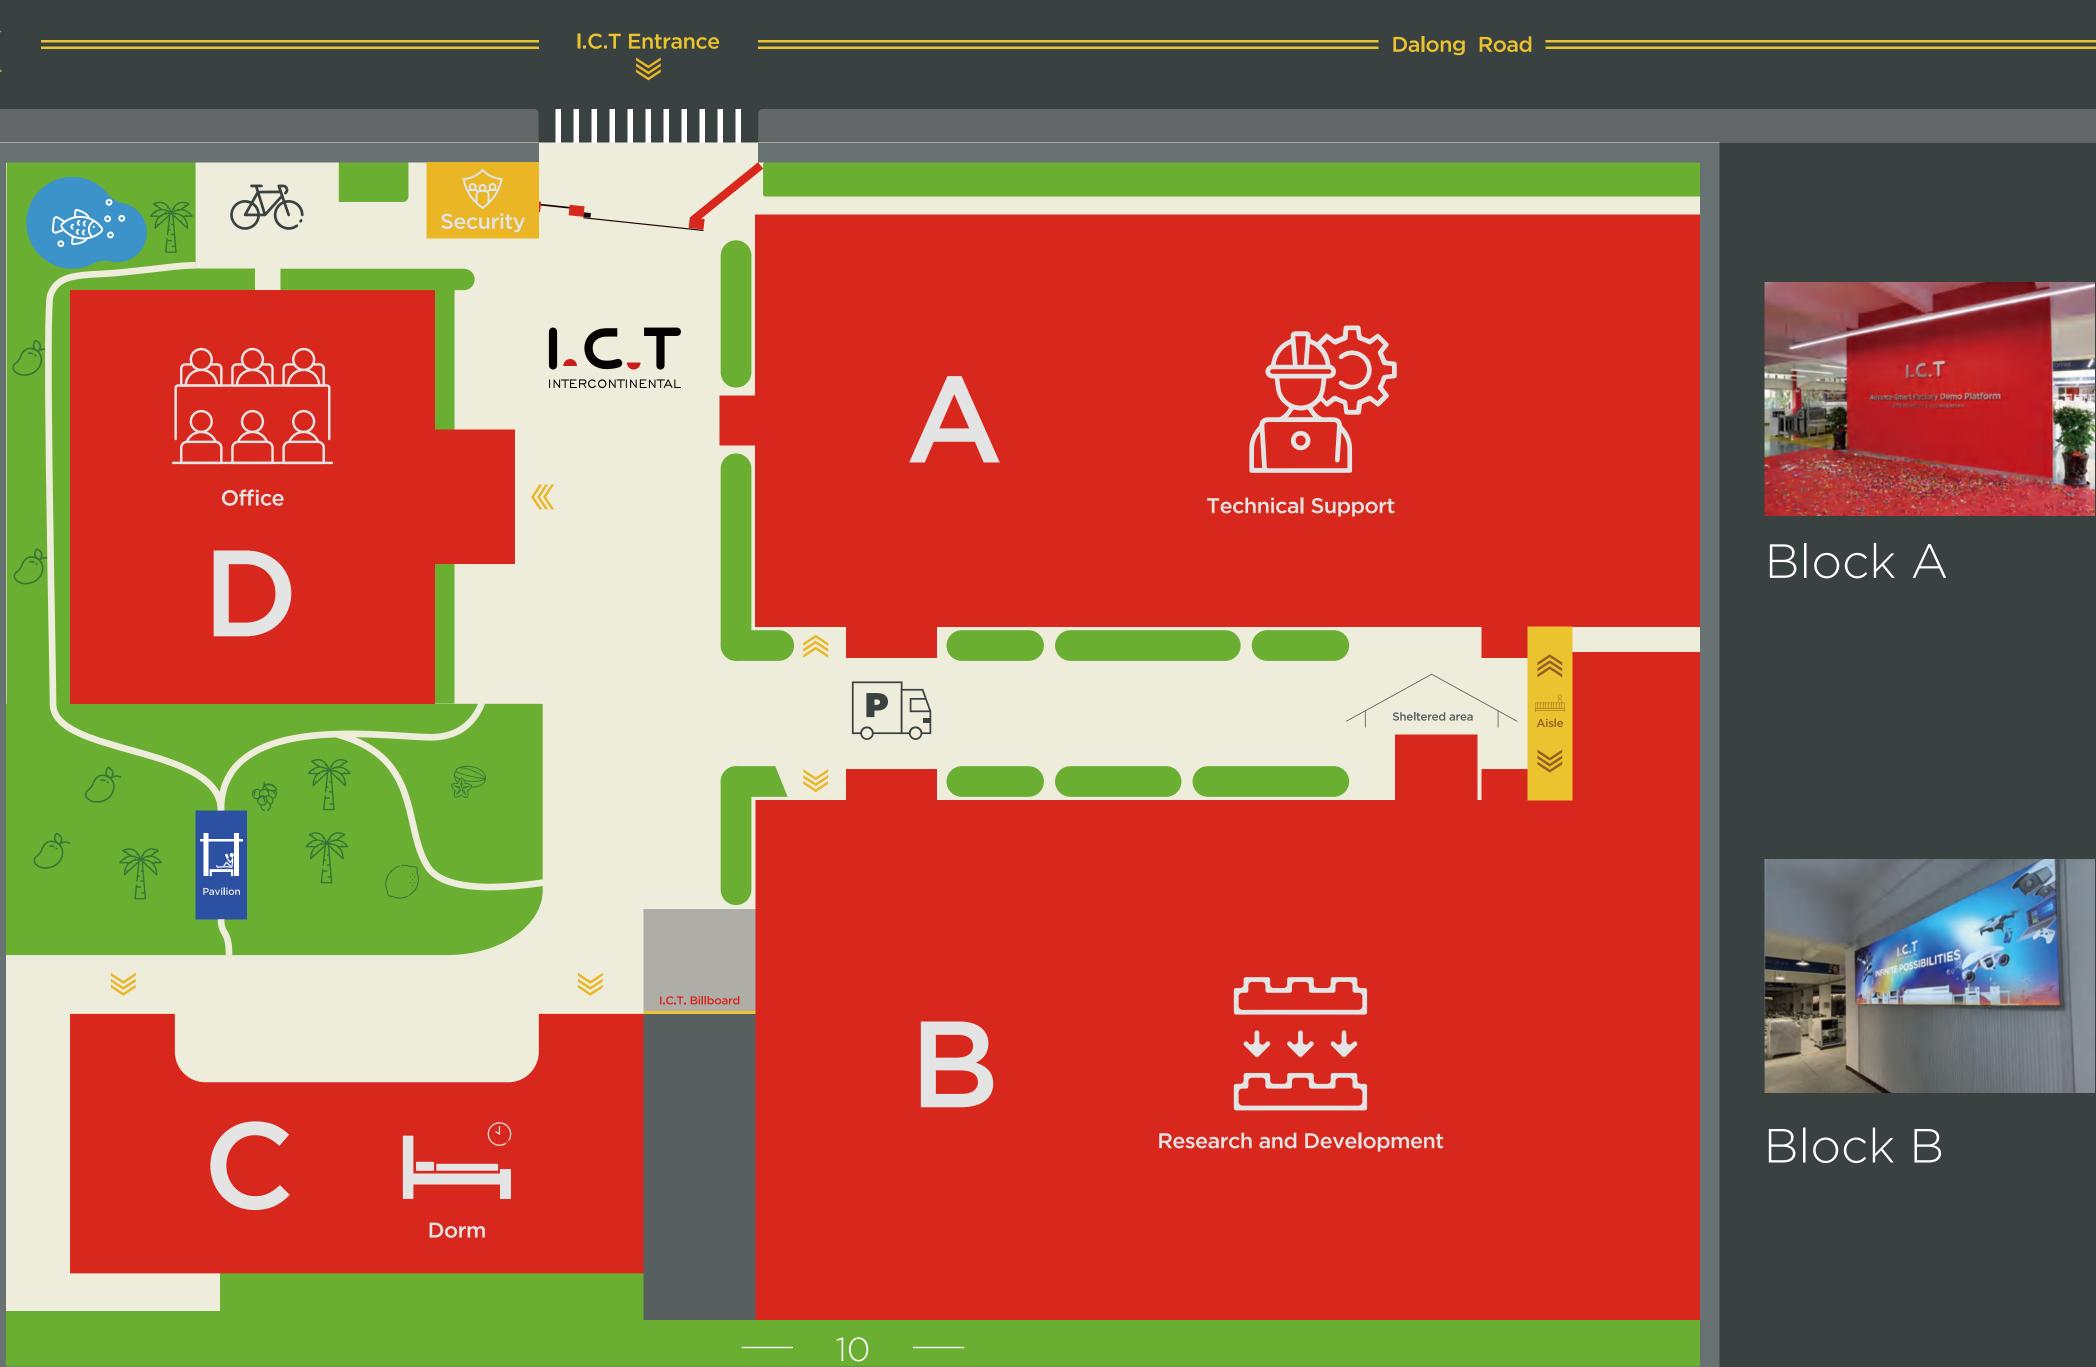

### = I.C.T Park ===

### Block A - 1F

— 13 —

### Block A - 2F

14 —

### Block B - 1F

### Block B - 2F

— 16 —